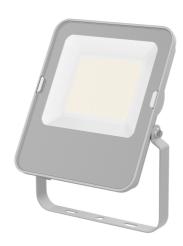

#### **PRODUCT PICTURE**

#### PRODUCT DESCRIPTION

The Avide SMD LED floodlights can provide the same brightness as traditional halogen lights but with a much lower power consumption, thus significant savings can be realized with their use. LED floodlights provide up to 20 times longer lifetime compared to products using traditional light bulbs. With their IP65 classification, they are also perfectly suitable for outdoor use. The edge of the floodlight features a movable metal frame, thus you can fix it on the ground, the wall or even the ceiling. After mounting, the angle can be adjusted anytime, thus it will provide the light you need exactly where you need it.