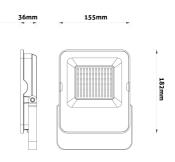

#### **PRODUCT SIZE**

Width: 155mm
Height: 182mm
Depth: 36mm

### PRODUCT OUTLINE