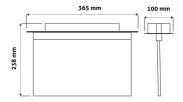

#### **PRODUCT SIZE**

Width: 365mm
Height: 100mm
Depth: 238mm

#### **PRODUCT OUTLINE**