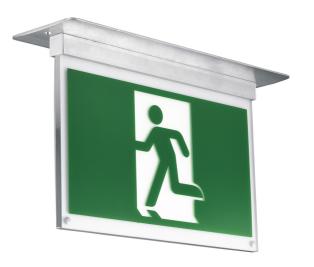

#### **PRODUCT PICTURE**

#### PRODUCT DESCRIPTION

The Avide LED exit light is an edge-lit product with adhesive pictograms and 1 W output providing constant light. Back-up time in the case of a power failure is 180 minutes.

It can be mounted in four different ways (the sign can be mounted on the wall and ceiling alike and can also be rotated 90 °).

- suspended from a chain (80 cm)
- mounted on the ceiling
- mounted on a vertical wall in two different ways. Note that the product may also be mounted laterally with the set provided!

<u>Contents of the box</u>: light fixture, clear acrylic sheet, lateral mounting kit, 80 cm suspension chain, two types (horizontal, 45°) of direction indicating arrows, pictograms with figure running to the right and left, complete instructions for use and installation in English and Hungarian.