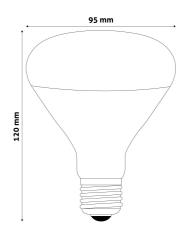

oduct code:** ASIR9527-100W-R

**Brand link:** avidelighting.com/qr/ASIR9527-100W-R

**ID:** AB-190518

**Company name:** Bramcke Hungary Kft.

Company address: Kishatár utca 17., 4031 Debrecen



**Date of issue:** 2024-09-10

Page: 2/3

#### **PRODUCT SIZE**

Diameter: 95mm Height: 120mm

#### **CARDBOARD BOX**

EAN: 5999097907307 Packaging: 1/b 50/c 600/p

Dimensions: 95mm x 125mm x 94mm

Net weight: 60g Gross weight: 95g

#### **CARTON**

EAN: 5999097907314 Packaging: 1/b 50/c 600/p

Dimensions: 495mm x 265mm x 490mm

Net weight: 3kg
Gross weight: 4.75kg

#### **PALLET EXAMPLE**

Height:

Width: 120cm (std Euro pallet)
Mepth: 80cm (std Euro pallet)

Cartons per pallet: 12carton/pallet

Cartons per row:

Net weight: 36kg Gross weight: 57kg

## PRODUCT PICTURE



## **PRODUCT OUTLINE**



## Datasheet and description



## Avide Infra Bulb R95 E27 100W Red

**Product code:** ASIR9527-100W-R

**Brand link:** avidelighting.com/qr/ASIR9527-100W-R

**ID:** AB-190518

**Company name:** Bramcke Hungary Kft.

Company address: Kishatár utca 17., 4031 Debrecen



**Date of issue:** 2024-09-10

Page: 3/3

#### PRODUCT DESCRIPTION

The pleasant warmth of the Avide infra bulb soothes the body and improves blood circulation.

The infrared lamp may be used effectively to:

- relieve cold-related and respiratory problems
- reduce muscle pain
- treat skin injuries
- Beneficial effects: The beneficial effects of infrared light are well known. The heat penetrates under the skin and thus stimulates blood circulation, which in turn relaxes muscles and reduces pain. As a result, detoxificatio