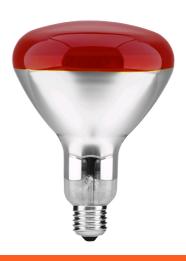

ulb R95 E27 100W Red

**Product code:** ASIR9527-100W-R

**Brand link:** avidelighting.com/qr/ASIR9527-100W-R

**ID:** AB-190518

**Company name:** Bramcke Hungary Kft.

Company address: Kishatár utca 17., 4031 Debrecen



**Date of issue:** 2024-09-10

Page: 2/3

#### **PRODUCT SIZE**

Diameter: 95mm Height: 120mm

#### **CARDBOARD BOX**

EAN: 5999097907307 Packaging: 1/b 50/c 600/p

Dimensions: 95mm x 125mm x 94mm

Net weight: 60g Gross weight: 95g

#### **CARTON**

EAN: 5999097907314 Packaging: 1/b 50/c 600/p

Dimensions: 495mm x 265mm x 490mm

Net weight: 3kg
Gross weight: 4.75kg

#### **PALLET EXAMPLE**

Height:

Width: 120cm (std Euro pallet)
Mepth: 80cm (std Euro pallet)

Cartons per pallet: 12carton/pallet

Cartons per row:

Net weight: 36kg Gross weight: 57kg

## PRODUCT PICTURE



## **PRODUCT OUTLINE**



## Datasheet and description



## Avide Infra Bulb R95 E27 100W Red

**Product code:** ASIR9527-100W-R

**Brand link:** avidelighting.com/qr/ASIR9527-100W-R

**ID:** AB-190518

**Company name:** Bramcke Hungary Kft.

Company address: Kishatár utca 17., 4031 Debrecen



**Date of issue:** 2024-09-10

Page: 3/3

#### PRODUCT DESCRIPTION

The pleasant warmth of the Avide infra bulb soothes the body and improves blood circulation.

The infrared lamp may be used effectively to:

- relieve cold-related and respiratory problems
- reduce muscle pain
- treat skin injuries
- Beneficial effects: The beneficial effects of infrared light are well known. The heat penetrates under the skin and thus stimulates blood circulation, which in turn relaxes muscles and reduces pain.