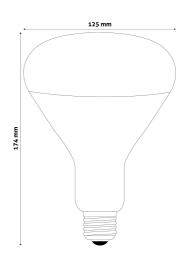

roduct code:** ASIR27-250W-C

**Brand link:** avidelighting.com/qr/ASIR27-250W-C

**ID:** AB-190518

**Company name:** Bramcke Hungary Kft.

Company address: Kishatár utca 17., 4031 Debrecen



Date of issue: 2024-10-03

Page: 2/3

#### **PRODUCT SIZE**

Diameter: 125mm Height: 174mm

#### **CARDBOARD BOX**

EAN: 5999097907260 Packaging: 1/b 50/c 450/p

Dimensions: 120mm x 170mm x 120mm

Net weight: 95g Gross weight: 150g

#### **CARTON**

EAN: 5999097907277
Packaging: 1/b 50/c 450/p

Dimensions: 620mm x 360mm x 625mm

Net weight: 4.75kg
Gross weight: 7.5kg

#### **PALLET EXAMPLE**

Height:

Width: 120cm (std Euro pallet)
Mepth: 80cm (std Euro pallet)

Cartons per pallet: 9carton/pallet

Cartons per row:

Net weight: 42.75kg
Gross weight: 67.5kg

### PRODUCT PICTURE



## PRODUCT OUTLINE



## Datasheet and description



# Avide Infra Bulb E27 250W Clear

**Product code:** ASIR27-250W-C

**Brand link:** avidelighting.com/qr/ASIR27-250W-C

**ID:** AB-190518

**Company name:** Bramcke Hungary Kft.

Company address: Kishatár utca 17., 4031 Debrecen



Date of issue: 2024-10-03

Page: 3/3

#### **PRODUCT DESCRIPTION**

The pleasant warmth of the Avide infra bulb soothes the body and improves blood circulation.

The infrared lamp may be used effectively to:

- relieve cold-related and respiratory problems
- reduce muscle pain
- treat skin injuries
- Beneficial effects: The beneficial effects of infrared light are well known. The heat penetrates under the skin and thus stimulates blood circulation, which in turn relaxes muscles and reduces pain. As a result, detoxification and h