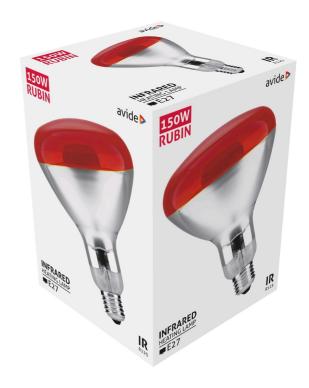

# Datasheet and description



# Avide Infra Bulb E27 150W Red

**Product code:** ASIR27-150W-R

**Brand link:** avidelighting.com/qr/ASIR27-150W-R

**ID:** AB-190518

**Company name:** Bramcke Hungary Kft.

**Company address:** Kishatár utca 17., 4031 Debrecen



**Date of issue:** 2024-09-10

**Page:** 1/3

#### **SPECIFICATIONS**

EAN code: 5999097907208

Socket: E27
Color: Rubin

Packaging: 1/b 50/c 450/p

Certifications: CE

#### **TECHNICAL DETAILS**

Wattage: 150W Voltage: 220-240V

Dimmability: No

Lifetime: 5 000h

Energy class: E

IP standard: IP20

#### **BOX PICTURE**



## Datasheet and description



## Avide Infra Bulb E27 150W Red

**Product code:** ASIR27-150W-R

**Brand link:** avidelighting.com/qr/ASIR27-150W-R

**ID:** AB-190518

**Company name:** Bramcke Hungary Kft.

Company address: Kishatár utca 17., 4031 Debrecen



**Date of issue:** 2024-09-10

Page: 2/3

#### **PRODUCT SIZE**

Diameter: 125mm Height: 174mm

#### **CARDBOARD BOX**

EAN: 5999097907208 Packaging: 1/b 50/c 450/p

Dimensions: 117mm x 170mm x 120mm

Net weight: 90g Gross weight: 145g

#### **CARTON**

EAN: 5999097907215 Packaging: 1/b 50/c 450/p

Dimensions: 620mm x 360mm x 625mm

Net weight: 4.5kg
Gross weight: 7.25kg

#### **PALLET EXAMPLE**

Height:

Width: 120cm (std Euro pallet)
Mepth: 80cm (std Euro pallet)

Cartons per pallet: 9carton/pallet

Cartons per row:

Net weight