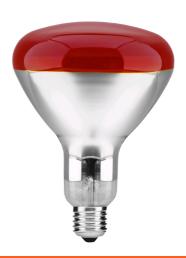

150W Red

**Product code:** ASIR27-150W-R

**Brand link:** avidelighting.com/qr/ASIR27-150W-R

**ID:** AB-190518

**Company name:** Bramcke Hungary Kft.

Company address: Kishatár utca 17., 4031 Debrecen



**Date of issue:** 2024-09-10

Page: 2/3

#### **PRODUCT SIZE**

Diameter: 125mm Height: 174mm

#### **CARDBOARD BOX**

EAN: 5999097907208 Packaging: 1/b 50/c 450/p

Dimensions: 117mm x 170mm x 120mm

Net weight: 90g Gross weight: 145g

#### **CARTON**

EAN: 5999097907215 Packaging: 1/b 50/c 450/p

Dimensions: 620mm x 360mm x 625mm

Net weight: 4.5kg
Gross weight: 7.25kg

#### **PALLET EXAMPLE**

Height:

Width: 120cm (std Euro pallet)
Mepth: 80cm (std Euro pallet)

Cartons per pallet: 9carton/pallet

Cartons per row:

Net weight: 40.5kg
Gross weight: 65.25kg

#### **PRODUCT PICTURE**



#### **PRODUCT OUTLINE**



### Datasheet and description



## Avide Infra Bulb E27 150W Red

**Product code:** ASIR27-150W-R

**Brand link:** avidelighting.com/gr/ASIR27-150W-R

**ID:** AB-190518

**Company name:** Bramcke Hungary Kft.

**Company address:** Kishatár utca 17., 4031 Debrecen



**Date of issue:** 2024-09-10

Page: 3/3

#### **PRODUCT DESCRIPTION**

The pleasant warmth of the Avide infra bulb soothes the body and improves blood circulation.

The infrared lamp may be used effectively to:

- relieve cold-related and respiratory problems
- reduce muscle pain
- treat skin injuries
- Beneficial effects: The beneficial effects of infrared light are well known. The heat penetrates under the skin and thus stimulates blood circulation, which in turn relaxes muscles and reduces pai