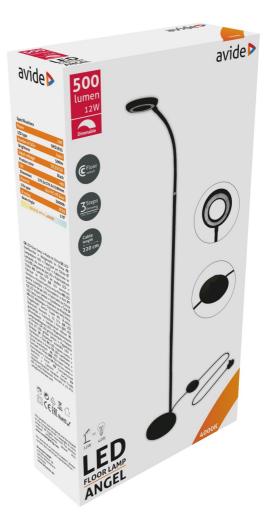

ED Floor Lamp Angel 12W NW Black

**Product code:** ABLFL-12W-ANGEL-B

**Brand link:** avidelighting.com/qr/ABLFL-12W-ANGEL-B

**ID:** AB-190518

**Company name:** Bramcke Hungary Kft.

Company address: Kishatár utca 17., 4031 Debrecen



Date of issue: 2024-09-10

Page: 1/3

#### **SPECIFICATIONS**

EAN code: 5999097919447

Warranty: 2year(s)
Color: Black

Material: ALU+PC+FE
Working temperature:  $-20 - + 40^{\circ}$ C
Packaging:  $1/b \ 5/c \ 140/p$ 

Certifications: CE

Functions: floor switch, 3 steps

dimming

#### **TECHNICAL DETAILS**

Wattage: 12W

Voltage: 220-240V

Built-in battery:

Beam angle: 170°

Dimmability: Yes

Lumen output: 500lm

Color temperature: 4 000K

Lifetime: 30 000h

Energy class: G

Type of LED: Number of LEDs:

CRI: 80
IP standard: IP20

### **BOX PICTURE**



## Datasheet and description



# Avide LED Floor Lamp Angel 12W NW Black

**Product code:** ABLFL-12W-ANGEL-B

**Brand link:** avidelighting.com/qr/ABLFL-12W-ANGEL-B

**ID:** AB-190518

**Company name:** Bramcke Hungary Kft.

Company address: Kishatár utca 17., 4031 Debrecen



Date of issue: 2024-09-10

Page: 2/3

#### **PRODUCT SIZE**

 Width:
 176.5mm

 Height:
 1 390mm

 Depth:
 176.5mm

#### **CARDBOARD BOX**

EAN: 5999097919447 Packaging: 1/b 5/c 140/p

Dimensions: 80mm x 415mm x 220mm

Net weight: 1 444g Gross weight: 1 700g

### **CARTON**

EAN: 5999097919454 Packaging: 1/b 5/c 140/p

Dimensions: 437mm x 415mm x 230mm

Net weight: 7.22kg
Gross weight: 8.5kg

### **PALLET EXAMPLE**

Height:

Width: 120cm (std Euro pallet)
Depth: 80cm (std Euro pallet)

Cartons per pallet: 28carto