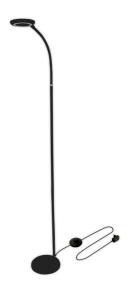

BLFL-12W-ANGEL-B

**Brand link:** avidelighting.com/qr/ABLFL-12W-ANGEL-B

**ID:** AB-190518

**Company name:** Bramcke Hungary Kft.

Company address: Kishatár utca 17., 4031 Debrecen



Date of issue: 2024-09-10

Page: 2/3

#### **PRODUCT SIZE**

 Width:
 176.5mm

 Height:
 1 390mm

 Depth:
 176.5mm

#### **CARDBOARD BOX**

EAN: 5999097919447 Packaging: 1/b 5/c 140/p

Dimensions: 80mm x 415mm x 220mm

Net weight: 1 444g Gross weight: 1 700g

### **CARTON**

EAN: 5999097919454 Packaging: 1/b 5/c 140/p

Dimensions: 437mm x 415mm x 230mm

Net weight: 7.22kg
Gross weight: 8.5kg

### **PALLET EXAMPLE**

Height:

Width: 120cm (std Euro pallet)
Depth: 80cm (std Euro pallet)

Cartons per pallet: 28carton/pallet

Cartons per row:

Net weight: 202.16kg Gross weight: 238kg

#### **PRODUCT PICTURE**



### PRODUCT OUTLINE



## Datasheet and description



# Avide LED Floor Lamp Angel 12W NW Black

Product code: ABLFL-12W-ANGEL-B

**Brand link:** avidelighting.com/qr/ABLFL-12W-ANGEL-B

**ID:** AB-190518

**Company name:** Bramcke Hungary Kft.

Company address: Kishatár utca 17., 4031 Debrecen



Date of issue: 2024-09-10

Page: 3/3

#### **PRODUCT DESCRIPTION**

With its simple and clean design the Avide Angel floor lamp creates a modern atmosphere in any room, let it be in your home or office.

The product is available in a neutral white color temperature and 12W output. Its brightness can be adjusted as needed, in three steps using a foot switch. The brightness can be adjusted by turning the switch on and off. The power source can be accessed conveniently due to the 220-cm-long cable