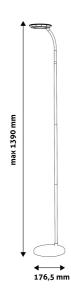

nd link:** avidelighting.com/qr/ABLFL-12W-ANGEL-B

**ID:** AB-190518

**Company name:** Bramcke Hungary Kft.

Company address: Kishatár utca 17., 4031 Debrecen



Date of issue: 2024-09-10

Page: 2/3

#### **PRODUCT SIZE**

 Width:
 176.5mm

 Height:
 1 390mm

 Depth:
 176.5mm

#### **CARDBOARD BOX**

EAN: 5999097919447 Packaging: 1/b 5/c 140/p

Dimensions: 80mm x 415mm x 220mm

Net weight: 1 444g Gross weight: 1 700g

### **CARTON**

EAN: 5999097919454 Packaging: 1/b 5/c 140/p

Dimensions: 437mm x 415mm x 230mm

Net weight: 7.22kg
Gross weight: 8.5kg

### **PALLET EXAMPLE**

Height:

Width: 120cm (std Euro pallet)
Depth: 80cm (std Euro pallet)

Cartons per pallet: 28carton/pallet

Cartons per row:

Net weight: 202.16kg Gross weight: 238kg

#### **PRODUCT PICTURE**



### PRODUCT OUTLINE



## Datasheet and description



# Avide LED Floor Lamp Angel 12W NW Black

Product code: ABLFL-12W-ANGEL-B

**Brand link:** avidelighting.com/qr/ABLFL-12W-ANGEL-B

**ID:** AB-190518

**Company name:** Bramcke Hungary Kft.

Company address: Kishatár utca 17., 4031 Debrecen



Date of issue: 2024-09-10

Page: 3/3

#### **PRODUCT DESCRIPTION**

With its simple and clean design the Avide Angel floor lamp creates a modern atmosphere in any room, let it be in your home or office.

The product is available in a neutral white color temperature and 12W output. Its brightness can be adjusted as needed, in three steps using a foot switch. The brightness can be adjusted by turning the switch on and off. The power source can be accessed conveniently due to the 220-cm-long cable. With a height of 1 me