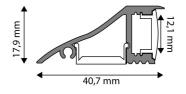

## PRODUCT SIZE

| 17.9mm  |
|---------|
| 40.7mm  |
| 1 000mm |
|         |

PRODUCT PICTURE

#### **PRODUCT OUTLINE**