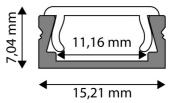

## PRODUCT SIZE

| Width:  | 15.21mm |
|---------|---------|
| Height: | 7.04mm  |
| Depth:  | 1 000mm |

## PRODUCT OUTLINE