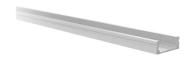

EAN code:            | 5999097910369 |
|----------------------|---------------|
| Working temperature: |               |
| Packaging:           | 1/b           |
| Certifications:      | CE            |

#### **BOX PICTURE**

#### **TECHNICAL DETAILS**

Voltage:

IP standard:



## Avide Alu Profile Normal White 1m

| Product code:    | AAP-NWH-1M                       |
|------------------|----------------------------------|
| Brand link:      | avidelighting.com/qr/AAP-NWH-1M  |
| ID:              | AB-190518                        |
| Company name:    | Bramcke Hungary Kft.             |
| Company address: | Kishatár utca 17., 4031 Debrecen |



**Page:** 2/3

## PRODUCT SIZE

| Width:  | 15.21mm |
|---------|---------|
| Height: | 7.04mm  |
| Depth:  | 1 000mm |

### PRODUCT PICTURE



#### CARDBOARD BOX

| EAN:          | 5999097910369           |
|---------------|-------------------------|
| Packaging:    | 1/b                     |
| Dimensions:   | 15.21mm x 1 020mm x 7mm |
| Net weight:   | 86g                     |
| Gross weight: | 97g                     |

#### CARTON

| EAN:          | 5999097910376           |
|---------------|-------------------------|
| Packaging:    | 1/b                     |
| Dimensions:   | 1 070mm x 190mm x 170mm |
| Net weight:   | 0.086kg                 |
| Gross weight: | 0.097kg                 |

## PALLET EXAMPLE

| 120cm (std Euro pallet) |
|-------------------------|
| 80cm (std Euro pallet)  |
| 1carton/pallet          |
|                         |
| 0.086kg                 |
| 0.097kg                 |
|