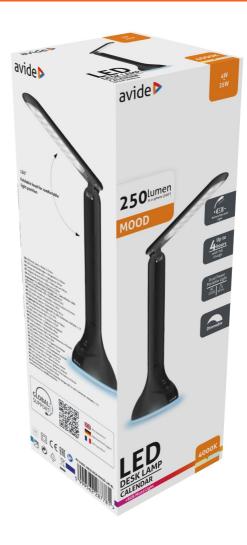

t code: ABLDLRGB-MOOD-4W-BL

**Brand link:** avidelighting.com/qr/ABLDLRGB-MOOD-4W-BL

**ID:** AB-190518

**Company name:** Bramcke Hungary Kft.

Company address: Kishatár utca 17., 4031 Debrecen



Date of issue: 2024-09-10

**Page:** 1/3

#### **SPECIFICATIONS**

EAN code: 5999562287781

Warranty: 2year(s)
Color: Black
Material: ABS+PS

Working temperature: -20 - +40 °C Packaging:  $1/b \ 25/c \ 400/p$ 

Certifications: CE

Built-in battery, RGB mood

Functions: light, Touch sensitive

control panel

#### **TECHNICAL DETAILS**

Wattage: 4W

Voltage: 220-240V

Built-in battery: Yes
Beam angle: 170°
Dimmability: Yes
Lumen output: 250lm
Color temperature: 4 000K
Lifetime: 30 000h

Energy class:

Type of LED: SMD2835

Number of LEDs: 18pcs

CRI: >80

IP standard: IP20

#### **BOX PICTURE**



# Datasheet and description



## Avide LED Desk Lamp RGB Mood Light Black 4W

Product code: ABLDLRGB-MOOD-4W-BL

**Brand link:** avidelighting.com/qr/ABLDLRGB-MOOD-4W-BL

**ID:** AB-190518

**Company name:** Bramcke Hungary Kft.

Company address: Kishatár utca 17., 4031 Debrecen



**Date of issue:** 2024-09-10

Page: 2/3

#### **PRODUCT SIZE**

Width: 87mm Height: 263mm

Depth:

#### **CARDBOARD BOX**

EAN: 5999562287781 Packaging: 1/b 25/c 400/p

Dimensions: 92mm x 92mm x 270mm

Net weight: 135g Gross weight: 256g

#### **CARTON**

EAN: 5999562287798 Packaging: 1/b 25/c 400/p

Dimensions: 480mm x 475mm x 290mm

Net weight: 3.375kg
Gross weight: 6.4kg

#### **PALLET EXAMPLE**

Height:

Width: 120cm (std Euro pallet)
Depth: 80cm (std Euro pallet)

Cartons per pallet: 16carton/pallet

Ca