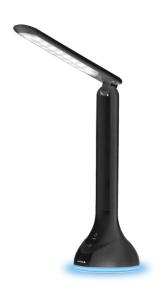

ct code: ABLDLRGB-MOOD-4W-BL

**Brand link:** avidelighting.com/qr/ABLDLRGB-MOOD-4W-BL

**ID:** AB-190518

**Company name:** Bramcke Hungary Kft.

Company address: Kishatár utca 17., 4031 Debrecen



**Date of issue:** 2024-09-10

Page: 2/3

#### **PRODUCT SIZE**

Width: 87mm Height: 263mm

Depth:

#### **CARDBOARD BOX**

EAN: 5999562287781 Packaging: 1/b 25/c 400/p

Dimensions: 92mm x 92mm x 270mm

Net weight: 135g Gross weight: 256g

#### **CARTON**

EAN: 5999562287798 Packaging: 1/b 25/c 400/p

Dimensions: 480mm x 475mm x 290mm

Net weight: 3.375kg
Gross weight: 6.4kg

#### **PALLET EXAMPLE**

Height:

Width: 120cm (std Euro pallet)
Depth: 80cm (std Euro pallet)

Cartons per pallet: 16carton/pallet

Cartons per row: 2pcs
Net weight: 54kg
Gross weight: 102.4kg

#### **PRODUCT PICTURE**



#### **PRODUCT OUTLINE**



### Datasheet and description



## Avide LED Desk Lamp RGB Mood Light Black 4W

Product code: ABLDLRGB-MOOD-4W-BL

**Brand link:** avidelighting.com/qr/ABLDLRGB-MOOD-4W-BL

**ID:** AB-190518

**Company name:** Bramcke Hungary Kft.

Company address: Kishatár utca 17., 4031 Debrecen



**Date of issue:** 2024-09-10

**Page:** 3/3

#### **PRODUCT DESCRIPTION**

Provide the light you need for your desk with the Avide 4W RGB desk lamp. With its simple and minimalist design, the lamp gives a truly modern look to your rooms. The Avide RGB Mood 4W desk lamp has a neutral white color temperature, it is dimmable and also features RGB mood lighting and a built-in battery. With RGB lighting at the base you can light up your surroundings according to your mood. The produc